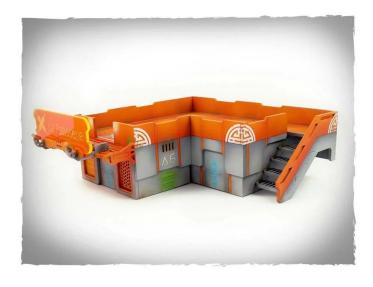

## Product Description

Scenery - HAB L Residential Module

- L-shaped residential module completely made of 3 mm HDF, fully compatible with the HAB basic models. Models can be stacked on top of each other
- Parts are pre-cut to reduce assembly time
   The model is supplied unassembled and unpainted. Assembly instructions included
   Glue is required for model assembly best to use wood glue (PVA white)

The miniatures are not included and are for scale purposes only. Caution.Not suitable for children under 36 months.

- The package contains 1 model
  Size after assembly: height: 70mm, length: 175mm, width: 205mm