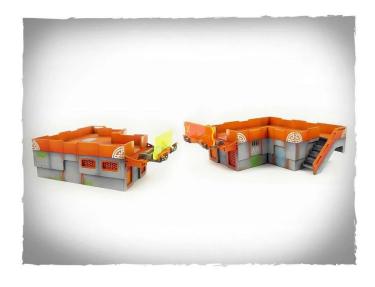

## Product Description

Scenery - Bundle pack 2 pcs.

- L-shaped living module completely made of 3 mm HDF, fully compatible with the HAB base models. Models can be stacked on top of each other
- Parts are pre-cut to reduce assembly time
   The model is supplied unassembled and unpainted. Assembly instructions included
   Glue is required for model assembly best to use wood glue (PVA white)

The miniatures are not included and are for scale purposes only. Caution.Not suitable for children under 36 months.

- The pack contains 2 models
  Size after assembly: height: 70mm, length: 175mm, width: 205mm