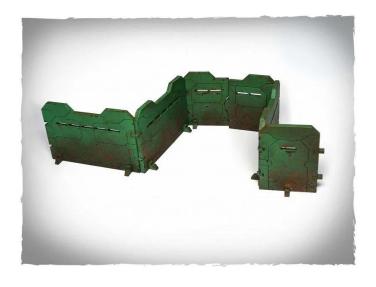

## Product Description

Scenery - Military Fence

- Modular fence completely made of 3 mm HDF
- The parts are pre-cut to reduce assembly time
  The model is delivered unassembled and unpainted. Assembly instructions included
  Glue is required for model assembly best to use wood glue (PVA white)

The miniatures are not included and are for scale purposes only. Caution.Not suitable for children under 36 months.

- The package contains: 9 x normal panel, 1 x gate, 1 x small door
  Size after assembly: Height: 45mm, Length: 15mm, Width: 70mm