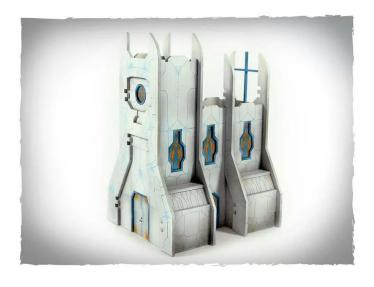

## **ZEN-FC01 - Scenery - Futuristic Chapel**

## Product Description

Scenery - Futuristic Chapel

- Chapel model completely made of 3 mm HDF
- The parts are pre-cut to reduce assembly time
  The model is supplied unassembled and unpainted. Assembly instructions included
  Glue is required for model assembly it is best to use wood glue (PVA white)

The miniatures are not included and are for scale purposes only. Caution.Not suitable for children under 36 months.

- Futuristic Chapel
  Size after assembly: Height: 202mm, Length: 141mm, Width: 120mm