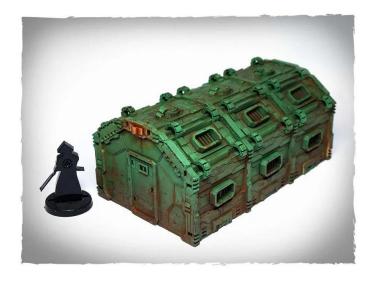

## Product Description

Scenery - Military Barrack

- A military barrack completely made of 3 mm HDF
- The parts are pre-cut to reduce assembly time
- The model comes unassembled and unpainted. Assembly instructions included
  Glue is required for model assembly it is best to use wood glue (PVA white)

The miniatures are not included and are for scale purposes only. Caution.Not suitable for children under 36 months.

- Military Barrack
  Size after assembly: Height: 56mm, Length: 120mm, Width: 76mm