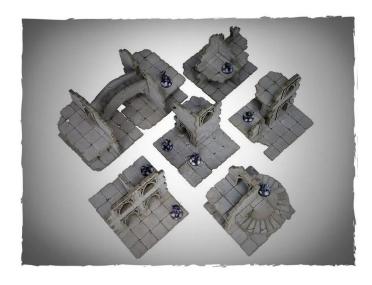

## Product Description

Pre-painted scenery - Frozen City Ruins Set

These Frozen City ruins can be used as a stand-alone model, but are also part of a set of modular scenery.

The miniatures are not included and are for scale purposes only.

Caution. Not suitable for children under 36 months.

This set contains:

- 1x 28S-SLD-FCR-101 Two-storey wall
  1x 28S-SLD-FCR-102 Two-storey corner wall
  1x 28S-SLD-FCR-103 Two-storey connecting wall
  1x 28S-SLD-FCR-104 Two-storey wall with bridge
  1x 28S-SLD-FCR-105 Two-storey ruin wall
  1x 28S-SLD-FCR-111 Two-storey spiral staircase