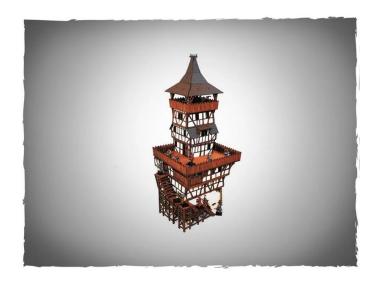

## 4GR-28S-FAR-113 - Pre-painted scenery - Mordanburg City Watchtower

## Product Description

Pre-painted Scenery - Mordanburg City Watchtower

This is a "28Standard" 4Ground model kit with highly detailed and pre-painted parts. The 28mm models come unassembled.

The miniatures are not included and are for scale purposes only.

Caution.Not suitable for children under 36 months.

Mordanburg City Watchtower

Specifications

Scan this QR code to view the product All details, up-to-date prices and availability