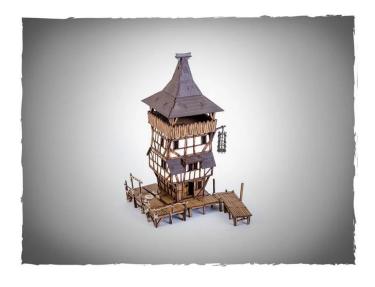

## 4GR-28S-FAR-132 - Pre-painted scenery - Dockside Watchtower

## Product Description

Pre-painted Scenery - Dockside Watchtower

This is a "28Standard" 4Ground model kit with highly detailed and pre-painted parts. The 28mm models are supplied unassembled. The miniatures are not included and are for scale purposes only.

Caution. Not suitable for children under 36 months.

• Pre-painted scenery - Dockside Watchtower

Specifications

Scan this QR code to view the product All details, up-to-date prices and availability