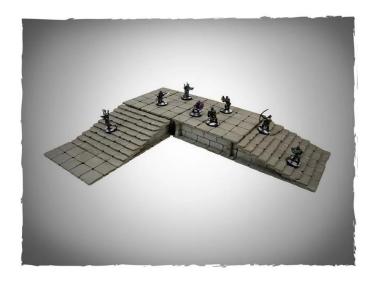

## 4GR-28S-SLD-FCR-S1 - Pre-painted Scenery - Frozen City Ruins Set 2

## Product Description

Pre-painted scenery - Frozen City Ruins Set 2

These Frozen City ruins can be used as a stand-alone model, but are also part of a set of modular scenery.

The miniatures are not included and are for scale purposes only.

Caution.Not suitable for children under 36 months.

• Frozen City Ruins Set 2

Specifications

Scan this QR code to view the product All details, up-to-date prices and availability