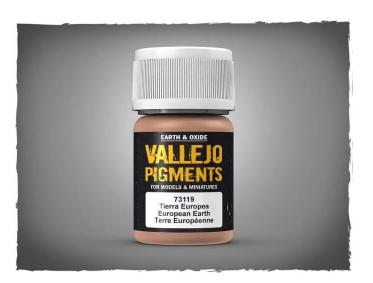

## Pigments - European Earth, 35 ml

Pigments are used for realistic representation in model making. They can be used to reproduce signs of ageing and wear and to highlight different structures much better. Dust, mud and soot deposits as well as natural ageing can be easily reproduced with pigments. Attention!Use under adult supervision. Not suitable for children under 12 years.

Colour: European Earth
Size: 35 ml

Specifications

Scan this QR code to view the product All details, up-to-date prices and availability