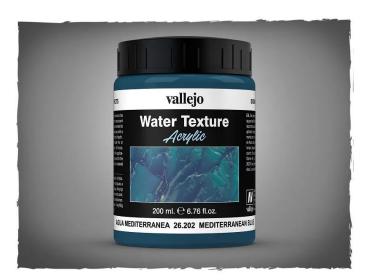

## Item no.: 350853 VAL-26.202 - Diorama Effects - Mediterranean Blue, 200 ml

## Product Description

Diorama Effects - Mediterranean Blue, 200 ml

Vallejo Diorama Effects - Water Texture is a range of water-based acrylic products for the creation of rivers, lakes, canals, oceans and glaciers for perfect representation in model making and the creation of dioramas.

• Colour: Mediterranean Blue

Size: 200 ml