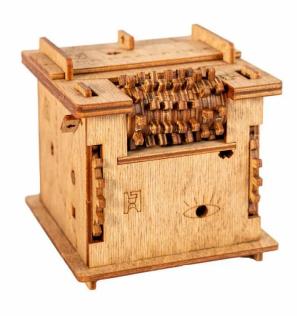

## Product Description

Cluebox - Escape Room in a Box - Schrödinger's Cat, puzzle box, age 14+.

The Cluebox is an interactive puzzle box with various puzzles and tasks that have to be solved one after the other to open the box. In other words, an Escape Room in a handy format!Nothing is based on randomness, but only on logical decisions. The Cluebox is a brain game that not only provides a lot of puzzle fun, but can also be used as a unique gift box.

Developed by puzzle fans for puzzle fans!

Have you ever held a trick box, a puzzle box or a puzzle game in your hand? The Cluebox will not disappoint you! New to the world of Escape Room games and Quest puzzles? Time to jump in and save Schrödinger's cat!