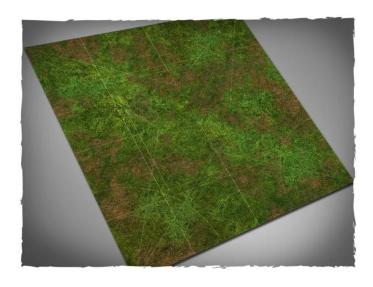

## 70MATML3C - Forest Play Mat, Fabric Mat, Size 91 x 91 cm, Malifaux Zones

## Product Description

Forest play mat, fabric mat, size 91 x 91 cm, Malifaux Zones.

Terrain mat for miniature wargames, ideal as a stand-alone scenery or as a background for the usual terrain pieces. Features:

Caution.Not suitable for children under 36 months.

- Type: Fabric mat, suitable for the game Malifaux
  Style: Forest
  Size: 91 x 91 cm