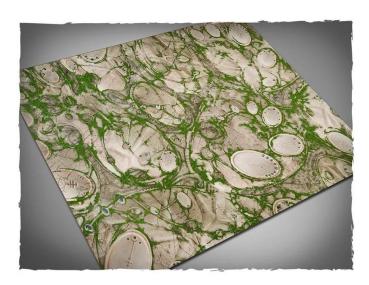

## Item no.: 348606 173MAT44X60C - Play mat Craftworld, fabric mat, size 112 × 152 cm

Item no.: 348606 shipping weight: 0.40 kg Manufacturer: Deep-Cut Studio

## Product Description

Craftworld play mat, fabric mat, size 112 × 152 cm. Terrain mat for miniature wargames, ideal as a stand-alone scenery or as a background for the usual terrain pieces. Features:

- Made from lightweight synthetic fabric
  The colour is infused into the material and will not scratch or fade
- Can be machine washed or steam ironed
  The best choice for a particularly wearable battlefield