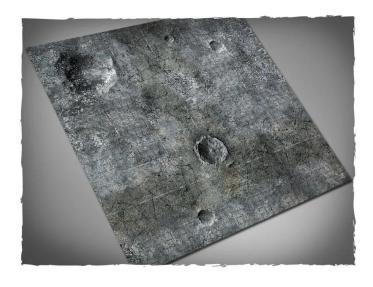

## 25MAT44C - City Ruins play mat, fabric mat, size 122 x 122 cm

## Product Description

Play mat City Ruins, fabric mat, size 122 x 122 cm.

Terrain mat for miniature wargames, ideal as a stand-alone scenery or as a background for the usual terrain pieces. Features:

- Made from lightweight synthetic fabric
  The colour is infused into the material and will not scratch or fade
- Can be machine washed or steam ironed
  The best choice for a particularly wearable battlefield