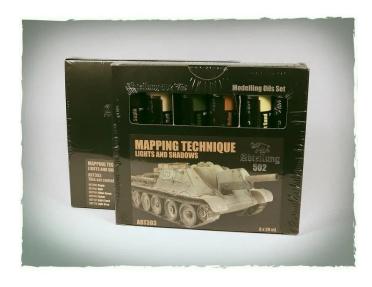

## ABT-303 - Abteilung 502 Colour Set - Mapping Technique Lights And Shadows

## Product Description

Abteilung 502 Paint Set - Mapping Technique Lights And Shadows

High quality oil paint set with long lasting and stable pigments. With high density, depth and intensity of colours. This set is specially designed for creating lights and shadows on your models. You can use the stippling technique and blend the colours, creating a discoloured and dirty surface with a wide variation of colours. You can also use the mapping technique and these oils to create different effects and volumes on basecoats and camouflage on any ship, vehicle or aircraft thanks to their properties that allow perfect blurring and transparency.

Caution. Use under adult supervision. Not suitable for children under 12 years.

Contents: ABT002 Sepia, ABT035 Buff, ABT050 Olive Green, ABT092 Ocher, ABT155 Light Sand, ABT170 Light Grey, 20 ml tubes.