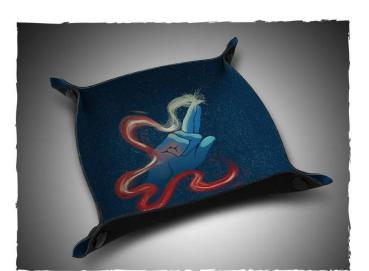

## DT23 - Dice tray - Wizard

## Product Description

Dice tray - Wizard

Dice tray - ideal for dice games and role play because every roll counts!

Features:

- Made from mouse pad material with high quality print
  The ink is soaked into the material so it won't scratch or fade
- Non-slip backing to keep the tray on the table
   High quality plastic snap fasteners, ready to use in seconds
   Rolls or folds for easy storage and transport

Caution.Not suitable for children under 36 months.

Content:

- Dimensions: Unfolded approx. 20 x 20 cm
  Design: Wizard

Scan this QR code to view the product All details, up-to-date prices and availability