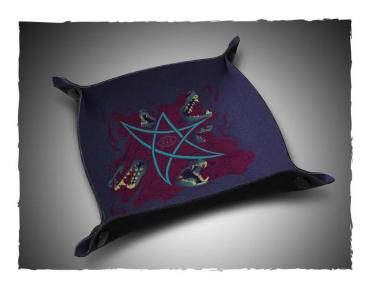

## Dice tray - Warlock

Dice tray - ideal for dice games and role-playing games because every role counts! Features:

- Made from mouse pad material with high quality print
  The ink is soaked into the material so it won't scratch or fade

1 piece

- Dimensions: Unfolded approx. 20 x 20 cm
  Design: Warlock