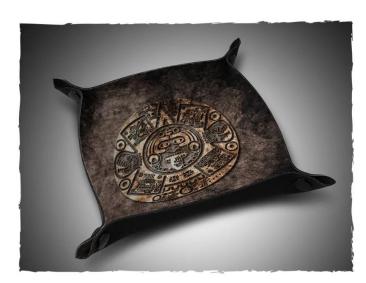

## Dice tray - Maya

Dice tray - ideal for dice games and role-playing games because every roll counts! Features:

- Made from mouse pad material with high quality print
  The ink is soaked into the material so it won't scratch or fade

- Non-slip backing to keep the tray on the table
  High quality plastic snap fasteners, ready to use in seconds
  Rolls or folds for easy storage and transport

Caution.Not suitable for children under 36 months. Content:

1 piece

- Dimensions: Unfolded approx. 20 x 20 cm
  Design: Maya