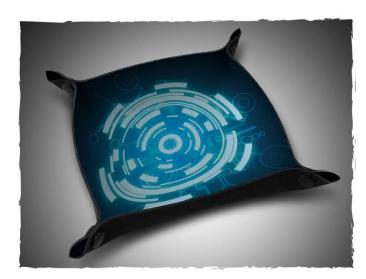

## Dice tray - Sci-Fi

Dice tray - ideal for dice games and role-playing games because every roll counts! Features:

- Made from mouse pad material with high quality print
  The ink is soaked into the material so it won't scratch or fade

- Non-slip backing to keep the tray on the table
  High quality plastic snap fasteners, ready to use in seconds
  Rolls or folds for easy storage and transport

Caution.Not suitable for children under 36 months. Content:

1 piece

- Dimensions: Unfolded approx. 20 x 20 cm
  Design: Sci-Fi