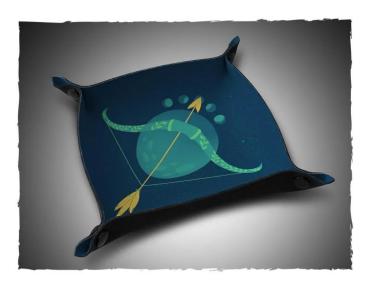

## Dice tray - Ranger

Dice tray - ideal for dice games and role-playing games because every roll counts! Features:

- Made from mouse pad material with high quality print
  The ink is soaked into the material so it won't scratch or fade

1 piece

- Dimensions: Unfolded approx. 20 x 20 cm
  Design: Ranger