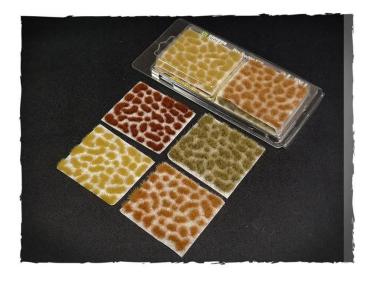

## Product Description

Tufts - Dry Steppe Set

Tufts and flock for miniature bases and backdrops.

Features:

- Easy to use with a drop of white PVA or other glue
   Selected colours, compatible with a wide range of play mats

Caution. Not suitable for children under 36 months. Contents:

- 4 different leaves, approx. 140 pieces
  Dimensions: 4-6 mm high, irregularly shaped
  Design: dry steppe

Scan this QR code to view the product All details, up-to-date prices and availability