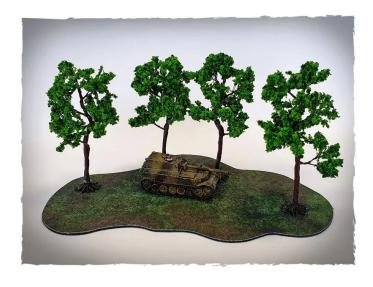

## 08SCR15 - Model trees - walnut, scale 15 mm (4 pieces)

## Product Description

Model trees - walnut, scale 15 mm (4 pieces) Model trees for miniature war games, ready to use. Features:

- a wire frame allows easy adjustment of the shape
  a plastic base is supplied with each model tree
  each set includes a mouse pad forest tile for measuring cover areas for the game mechanics
  each tree is handmade and has a unique shape
- miniature is for scale purposes and is not included in the set

Caution.Not suitable for children under 36 months.

Contents:

- Set with 4 pieces
- Dimensions: approx. 12 cm highDesign: walnut

Scan this QR code to view the product

All details, up-to-date prices and availability