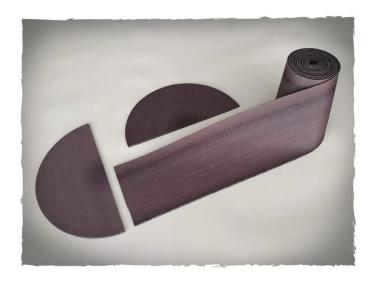

## Product Description

Miniature playscape - Tarmac road stripe, 9 cm x 183 cm Miniature playscape Tarmac road stripe for miniature and tabletop games. Features:

- Made from mouse pad material synthetic fabric with a 2 mm thick foam backing
- The colour is soaked into the material and will not scratch or fade

- Non-slip underside to keep tiles on the table
  Instant tile evenness and smooth surface
  Easy to cut with snap-off blade or scissors to create any layouts and joints

Caution. Not suitable for children under 36 months. Contents:

- two half circles for curves and angles
- Dimensions: 9 x 183 cm (width x length)