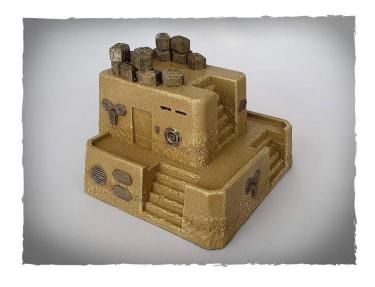

## 25SCR - Pre-painted scenery - Desert House #5

## Product Description

Pre-painted scenery - Desert House #5 Pre-painted scenery for miniature war games, ready to use. Features:

- Highly detailed resin casting
   Hand painted in fine table top quality
   Best suited for 28mm/ 32 mm/ Heroic scale

Caution.Not suitable for children under 36 months.

- House no.5 in desert style
  Dimensions: approx. 18 x 18 x 14 cm