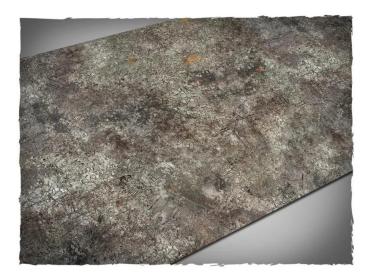

## Product Description

Urban Ruins play mat, mouse pad mat, size 112 x 229 cm. Terrain mat for miniature war games, ideal as a stand-alone scenery or as a background for the conventional terrain pieces. Features:

- Made of synthetic fabric with a 2 mm thick foam backing
- The paint is soaked into the material and will not scratch or fade

- Non-slip underside to keep the mat on the table
  Instant smooth mat and smooth playing surface
  Soft foam allows cards to be picked up easily and dice to be rolled silently
  First choice for a high quality gaming table