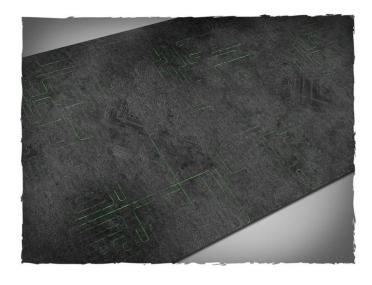

## 155MAT44X90M - Play Mat - Tomb World, Mouse Pad Mat, size 112 x 229 cm

## Product Description

Play mat - Tomb World, mouse pad mat, size 112 x 229 cm.

Terrain mat for miniature war games, ideal as a stand-alone scenery or as a background for the conventional terrain pieces. Features: