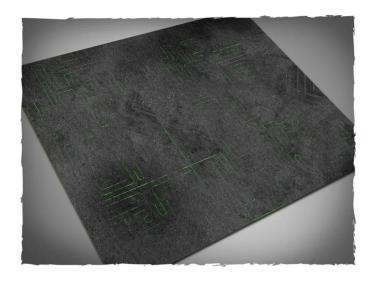

## Item no.: 348796 155MAT44X60M - Play Mat - Tomb World, Mouse Pad Mat, size 112 × 152 cm

## Product Description

Play mat - Tomb World, mouse pad mat, size 112 x 152 cm. Terrain mat for miniature war games, ideal as a stand-alone scenery or as a background for the conventional terrain pieces. Features:

- Made of synthetic fabric with a 2 mm thick foam backing
- The paint is soaked into the material and will not scratch or fade

- Non-slip underside to keep the mat on the table
  Instant smooth mat and smooth playing surface
  Soft foam allows cards to be picked up easily and dice to be rolled silently
  First choice for a high quality gaming table