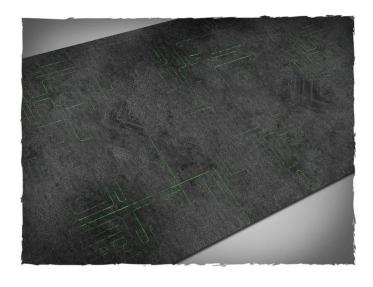

## 155MAT44X90P - Play mat - Tomb World, PVC mat, size 112 × 229 cm

## Product Description

Play mat - Tomb World, PVC mat, size 112 x 229 cm.

Terrain mat for miniature wargames, ideal as a stand-alone scenery or as a background for the usual terrain pieces. Features:

- Made of high-strength PVC
  Non-textured playing surface with high quality printed image
  Resistant to scratches and tears as well as dirt stains
  Compatible with water-based pens
  The choice for a robust and cost-effective battlefield