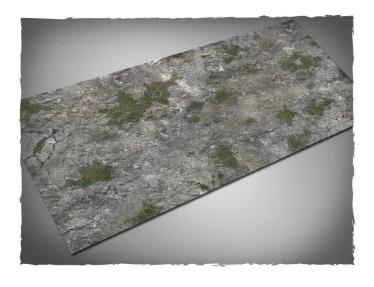

## 39MAT63C - Play Mat - Medieval Ruins, Fabric Mat, Size 91 x 183 cm

## Product Description

Play mat - Medieval ruins, fabric mat, size 91 x 183 cm.

Terrain mat for miniature wargames, ideal as a stand-alone scenery or as a background for the usual terrain pieces. Features: