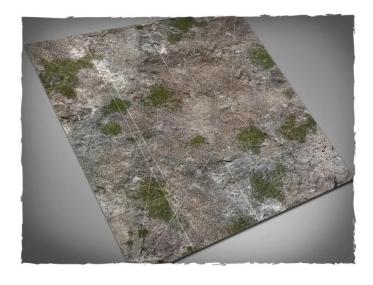

## 39MATML3C - Medieval Ruins Play Mat, Fabric Mat, Size 91 x 91 cm, Malifaux Zones

## Product Description

Medieval Ruins Playmat, fabric mat, size 91 x 91 cm, Malifaux Zones.

Terrain mat for miniature wargames, ideal as a stand-alone scenery or as a background for the usual terrain pieces. Features: