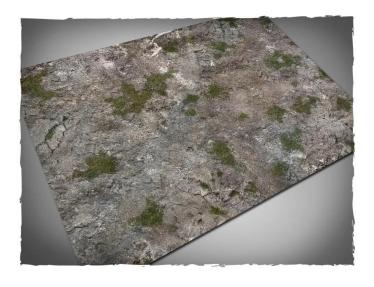

## 39MAT64C - Medieval Ruins Play Mat, Fabric Mat, Size 122 x 183 cm

## Product Description

Play mat Medieval Ruins, fabric mat, size 122 x 183 cm.

Terrain mat for miniature wargames, ideal as a stand-alone scenery or as a background for the usual terrain pieces. Features: