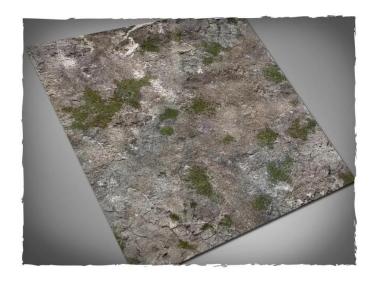

## 39MAT44P - Medieval Ruins Play Mat, PVC Mat, Size 122 x 122 cm

## Product Description

Play mat Medieval Ruins, PVC mat, size 122 x 122 cm. Terrain mat for miniature wargames, ideal as a stand-alone scenery or as a background for the usual terrain pieces. Features:

- Made of high-strength PVC
- Non-textured playing surface with high quality printed design
  Resistant to scratches and tears as well as dirt stains
  Compatible with water-based pens

- The choice for a robust and cost-effective battlefield