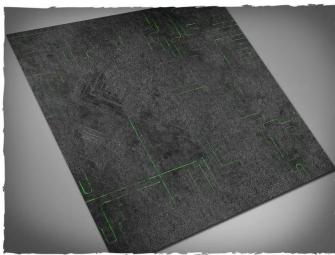

## Product Description

Play mat - Tomb World, fabric mat, size 91 × 91 cm. Terrain mat for miniature wargames, ideal as a stand-alone scenery or as a background for the usual terrain pieces. Features:

- Made from lightweight synthetic fabric
  The colour is infused into the material and will not scratch or fade
- Can be machine washed or steam ironed
  The best choice for an extra wearable battlefield

Caution.Not suitable for children under 36 months.

- Type: Fabric mat
  Style: Tomb World
  Size: 91 × 91 cm

Specifications

Scan this QR code to view the product All details, up-to-date prices and availability