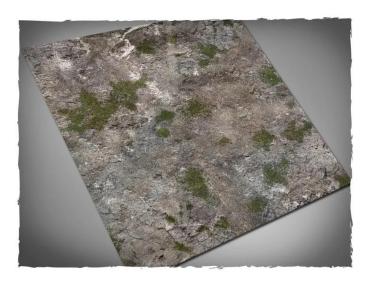

## Product Description

Medieval Ruins Play Mat, Mouse Pad Mat, size 122 x 122 cm. Terrain mat for miniature war games, ideal as a stand-alone scenery or as a background for the conventional terrain pieces. Features:

Caution.Not suitable for children under 36 months.

- Type: Mouse Pad Mat
- Style: Medieval ruins
  Size: 122 × 122 cm