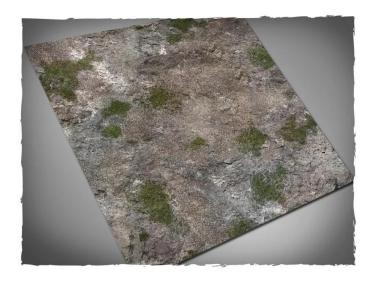

## 39MAT33C - Medieval Ruins Play Mat, Fabric Mat, Size 91 x 91 cm

## Product Description

Play mat Medieval Ruins, fabric mat, size 91 x 91 cm.

Terrain mat for miniature wargames, ideal as a stand-alone scenery or as a background for the usual terrain pieces. Features: