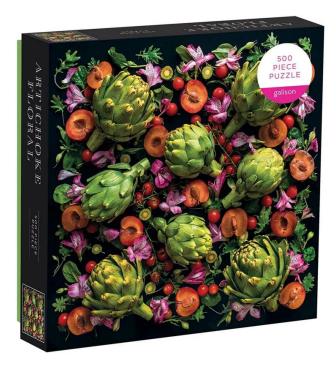

## Product Description

Artichoke Floral - Puzzle, 500 pieces

This 500-piece artichoke jigsaw puzzle features a stunning image by famous foodie photographer Sarah Phillips, whose organisation Ugly Produce is Beautiful works to educate consumers and reduce food waste.

With these colourful green artichokes, ruby red tomatoes and purple flowers against a contrasting black background, it's easy to see how beautiful food is, even when it looks imperfect in the supermarket.