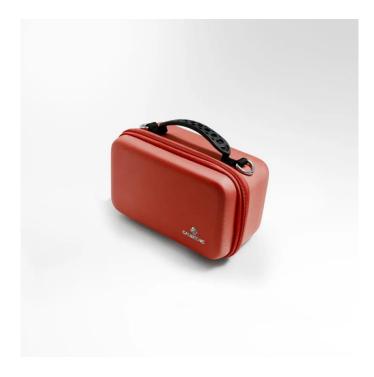

## GGS20032 - Game Shell - Case, 250+ cards, Red

## Product Description

Game Shell - Case, 250+ cards, Red

The Game Shell is a portable case for a variety of uses. It holds up to 250 double-sleeved cards, tokens or even complete small games. The outer material is made of hard-wearing and durable nylon with a premium structure. The case has a reinforced handle and two zips that are concealed and protected by the outer material. Inside, the Game Shell offers an accessory compartment as well as 2 adjustable dividers that allow a completely free division according to individual needs and preferences.