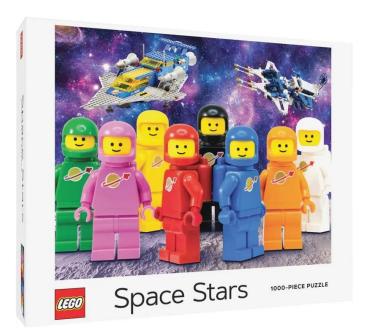

## 14207 - LEGO Space Stars - Puzzle, 1000 pieces

13,<sup>21</sup> EUR

shipping weight: 0.70 kg Manufacturer: abrams&chronicle

## Product Description

LEGO Space Stars - Puzzle, 1000 pieces

Grab friends, family or go it alone - LEGO® puzzles are a whole new way to play with LEGO bricks! LEGO® Space fans, the next puzzle challenge is here! These 1,000 colourful pieces come together to create the ultimate interstellar exploration team. This puzzle is perfect for the whole family, but is also fun to play alone. It features a team of iconic spacemen as well as vintage spaceship sets from the LEGO archives.