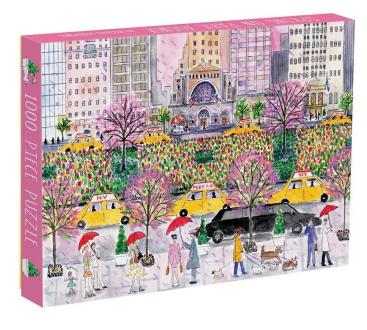

## 48202 - Michael Storrings Spring on Park Avenue - Jigsaw Puzzle, 1000 pieces

13,<sup>21 EUR</sup>

Item no.: 347990 shipping weight: 0.70 kg Manufacturer: abrams&chronicle

## Product Description

Michael Storrings Spring on Park Avenue - Jigsaw Puzzle, 1000 Pieces

Bring Park Avenue in New York to life with this 1000 piece jigsaw puzzle from Galison, featuring an illustration by the talented Michael Storrings. Includes information insert about artist and image.