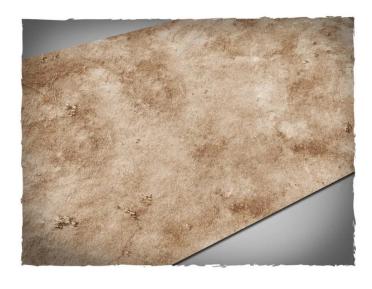

## 63MAT44X90C - Play mat Wasteland v2, fabric mat, size 112 × 229 cm

## Product Description

Play mat Wasteland v2, fabric mat, size 112 x 229 cm.

Terrain mat for miniature wargames, ideal as a stand-alone scenery or as a background for the usual terrain pieces. Features: