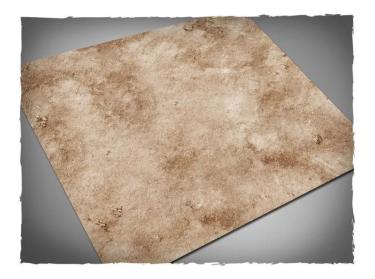

## Item no.: 347750 63MAT44X60P - Play mat Wasteland v2, PVC mat, size 112 × 152 cm

## Product Description

Play mat Wasteland v2, PVC mat, size 112 x 152 cm. Terrain mat for miniature wargames, ideal as a stand-alone scenery or as a background for the usual terrain pieces. Features:

- Made of high-strength PVC
  Non-textured playing surface with high quality printed design
  Resistant to scratches and tears as well as dirt stains
  Compatible with water-based pens
- The choice for a robust and cost-effective battlefield

- Type: PVC mat
  Style: Wasteland v2
  Size: 112 × 152 cm