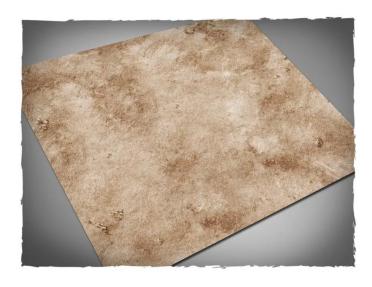

## 63MAT44X60C - Play mat Wasteland v2, fabric mat, size 112 × 152 cm

## Product Description

Play mat Wasteland v2, fabric mat, size 112 x 152 cm.

Terrain mat for miniature wargames, ideal as a stand-alone scenery or as a background for the usual terrain pieces. Features:

- Made from lightweight synthetic fabric
  The colour is infused into the material and will not scratch or fade
- Can be machine washed or steam ironed
  The best choice for an extra wearable battlefield
- Type: Fabric matStyle: Wasteland v2Size:112 x 152 cm