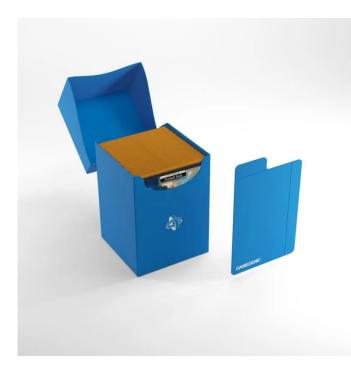

## Product Description

Deck Holder 100+ Blue Card Box

This product offers players a smart and quick solution to store and organise their decks.

The Deck Holder 100+ is a handy deck box for the safe storage of up to 100 double-sleeved cards. The self-closing flap closure can be opened up to 180° thanks to the innovative "Cobra Neck" technology on the back.

A practical labelling strip allows you to label your cards individually and a flexible card divider is also included. Caution!Not suitable for children under 36 months.