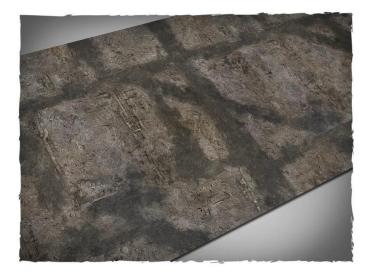

## Item no.: 347454 66MAT44X90P - Gothic Ruins Play Mat, PVC Mat, Size 112 × 229 cm

## Product Description

Play mat Gothic Ruins, PVC mat, size 112 x 229 cm. Terrain mat for miniature wargames, ideal as a stand-alone scenery or as a background for the usual terrain pieces. Features:

- Made of high-strength PVC
  Non-textured playing surface with high quality printed image
  Resistant to scratches and tears as well as dirt stains
  Compatible with water-based pens
- The choice for a robust and cost-effective battlefield

- Type: PVC mat
  Style: Gothic Ruins
  Size: 112 x 229 cm