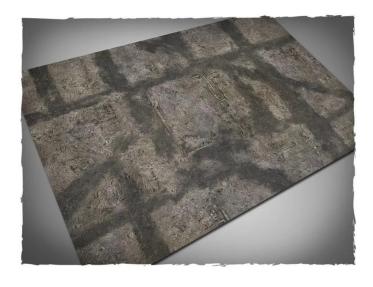

## 66MAT64C - Gothic Ruins Play Mat, Fabric Mat, Size 122 x 183 cm

## Product Description

Gothic Ruins play mat, fabric mat, size 122 x 183 cm.

Terrain mat for miniature wargames, ideal as a stand-alone scenery or as a background for the usual terrain pieces. Features:

Type: Fabric matStyle: Gothic RuinsSize: 122 x 183 cm

**Specifications** 

Scan this QR code to view the product All details, up-to-date prices and availability