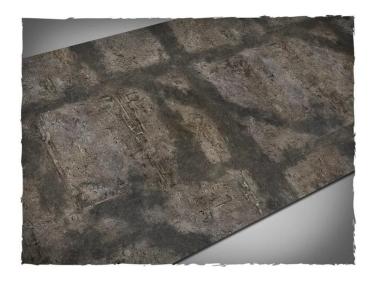

## 66MAT44X90C - Gothic Ruins Play Mat, Fabric Mat, Size 112 x 229 cm

## Product Description

Gothic Ruins play mat, fabric mat, size 112 x 229 cm.

Terrain mat for miniature wargames, ideal as a stand-alone scenery or as a background for the usual terrain pieces. Features:

- Made from lightweight synthetic fabric
   The colour is infused into the material and will not scratch or fade
- Can be machine washed or steam ironed
  The best choice for an extra wearable battlefield
- Type: Fabric matStyle: Gothic RuinSize: 112 x 229 cm