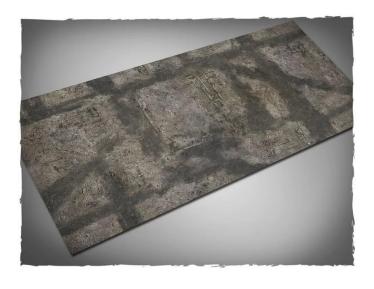

## 66MAT63M - Gothic Ruins Play Mat, Mouse Pad Mat, size 91 x 183 cm

## Product Description

Gothic Ruins play mat, mouse pad mat, size 91 x 183 cm.

Terrain mat for miniature war games, ideal as a stand-alone scenery or as a background for the conventional terrain pieces. Features:

- Made of synthetic fabric with a 2 mm thick foam backing
- The paint is soaked into the material and will not scratch or fade

- Non-slip underside to keep the mat on the table
  Instant smooth mat and smooth playing surface
  Soft foam allows cards to be picked up easily and dice to be rolled silently
  First choice for a high quality gaming table
- Type: Mouse Pad MatStyle: Gothic RuinsSize: 91 x 183 cm
- **Specifications**