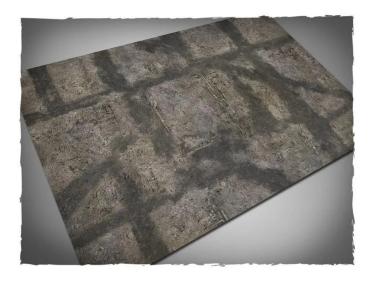

## 66MAT64M - Gothic Ruins Play Mat, Mouse Pad Mat, size 122 x 183 cm

## Product Description

Gothic Ruins play mat, mouse pad mat, size 122 x 183 cm.

Terrain mat for miniature war games, ideal as a stand-alone scenery or as a background for the conventional terrain pieces. Features:

- Made of synthetic fabric with a 2 mm thick foam backing
- The paint is soaked into the material and will not scratch or fade

- Non-slip underside to keep the mat on the table
  Instant smooth mat and smooth playing surface
  Soft foam allows cards to be picked up easily and dice to be rolled silently
  First choice for a high quality gaming table
- Type: Mouse Pad MatStyle: Gothic RuinsSize: 122 x 183 cm