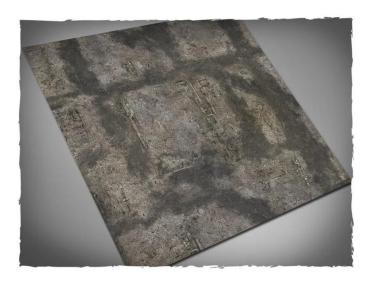

## 66MAT44M - Gothic Ruins Play Mat, Mouse Pad Mat, size 122 x 122 cm

## Product Description

Gothic Ruins play mat, mouse pad mat, size 122 x 122 cm.

Terrain mat for miniature war games, ideal as a stand-alone scenery or as a background for the conventional terrain pieces. Features:

- Made of synthetic fabric with a 2 mm thick foam backing
- The paint is soaked into the material and will not scratch or fade

- Non-slip underside to keep the mat on the table
  Instant smooth mat and smooth playing surface
  Soft foam allows cards to be picked up easily and dice to be rolled silently
  First choice for a high quality gaming table
- Type: Mouse Pad MatStyle: Gothic RuinsSize: 122 x 122 cm